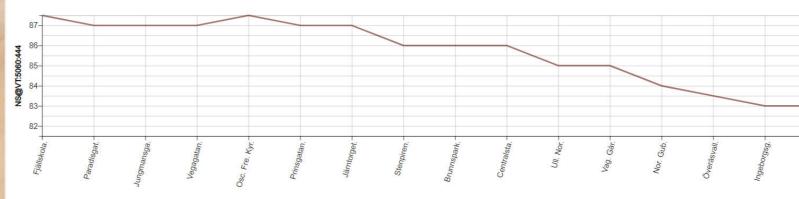

|             | Cost-effective Solution – Get More for Less             |                      |                      |          |          |      |     |        |
|-------------|---------------------------------------------------------|----------------------|----------------------|----------|----------|------|-----|--------|
|             |                                                         |                      |                      |          |          |      |     | Filter |
|             | Our data services offer an affordable all-in-one solu-  |                      |                      |          |          |      |     |        |
|             | tion, eliminating the need to hire external consultants |                      |                      |          |          |      | 348 | 4      |
|             |                                                         | ration, and planning |                      |          | 348      | 5.5  |     |        |
|             | This means that o                                       |                      | 1.84                 | 348      | 4.5      |      |     |        |
|             | and deliver extens                                      |                      | 7.52                 | 348      | 6.5      |      |     |        |
|             | tions at the same                                       |                      | gints about your op- | eru      | +1       | 7.81 | 348 | 4.5    |
|             |                                                         |                      |                      |          | 09:08:47 | 7.56 | 348 | 7.5    |
|             |                                                         |                      |                      |          | 09:51:23 | 7.66 | 348 | 5      |
|             |                                                         |                      |                      | JJ:56:30 | 10:27:00 | 7.54 | 348 | 6      |
|             |                                                         |                      |                      | 10:37:21 | 11:09:23 | 7.82 | 348 | 5.5    |
|             |                                                         |                      | . 1.5062:49          | 11:19:24 | 11:28:28 | 2.91 | 348 | 1.5    |
|             |                                                         |                      | NS@VT:5062:51        | 11:34:42 | 11:54:27 | 5.43 | 348 | 2.5    |
|             |                                                         |                      | NS@VT:5062:28        | 11:54:46 | 12:10:22 | 0    | 348 | 2.5    |
|             |                                                         | J0U1                 | NS@VT:5060:469       | 12:15:09 | 12:50:16 | 7.7  | 348 | 6.5    |
|             |                                                         | 5601                 | NS@VT:5060:478       | 12:57:44 | 13:35:25 | 7.78 | 348 | 7      |
|             | Jr-07                                                   | 5601                 | NS@VT:5060:489       | 13:40:10 | 14:09:50 | 7.51 | 348 | 7      |
|             | 2022-07-07                                              | 5601                 | NS@VT:5060:498       | 14:12:43 | 14:22:15 | 1.72 | 348 | 0      |
|             |                                                         |                      |                      |          |          |      |     |        |
| _ 101000353 | 2022-07-07                                              | 5607                 | NS@VT:5060:387       | 06:42:00 | 07:08:55 | 7.56 | 348 | 6.5    |
| 2161000353  | 2022-07-07                                              | 5607                 | NS@VT:5060:394       | 07:20:29 | 07:52:21 | 7.87 | 348 | 5.5    |
| 2161000353  | 2022-07-07                                              | 5607                 | NS@VT:5060:407       | 08:04:53 | 08:35:15 | 7.54 | 348 | 6.5    |
| 2161000353  | 2022-07-07                                              | 5607                 | NS@VT:5060:416       | 08:46:48 | 09:18:25 | 7.83 | 348 | 4.5    |
| 2161000353  | 2022-07-07                                              | 5607                 | NS@VT:5060:429       | 09:33:09 | 10:04:09 | 7.73 | 348 | 6.5    |
| 2161000353  | 2022-07-07                                              | 5607                 | NS@VT:5060:438       | 10:12:59 | 10:48:27 | 7.88 | 348 | 5.5    |
| 2161000353  | 2022-07-07                                              | 5607                 | NS@VT:5060:449       | 10:55:04 | 11:22:52 | 7.57 | 348 | 5.5    |
|             |                                                         |                      |                      |          |          |      |     |        |