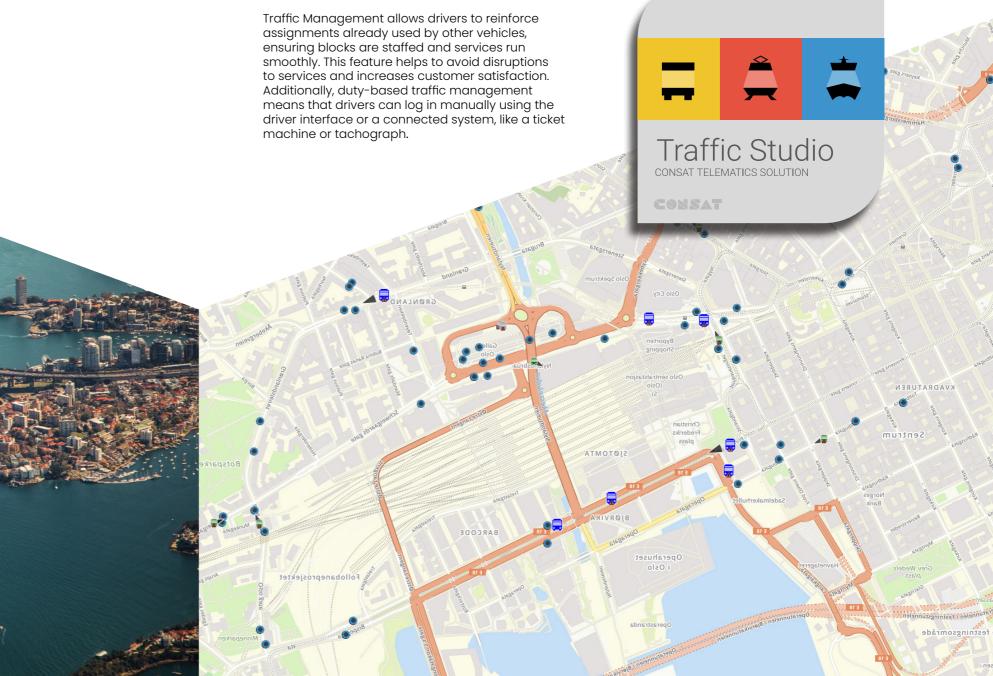

## Traffic Management - Modernised Traffic Management

Our traffic management system is a flexible multi-purpose solution for traffic planners, traffic operation agents, and fleet operation managers that streamline operations with centralised traffic monitoring and reporting, providing real-time passenger and driver information.

Flexibility to choose between automatic or manual vehicle assignment.

Duty-based traffic management.

Reinforcement of assignments to avoid disruptions to services.

Real-time assignment status information for quick problem identification

## Flexible Assignment Options – Empower Your Workforce and Optimise Productivity

Our Traffic Management solution offers both automatic and manual vehicle assignment options. The automatic option allows you to centrally assign vehicles using the Traffic Studio application, without driver input, while the manual option allows drivers to assign themselves to blocks and duties. This flexibility means you can choose the best approach for your specific needs and business requirements.

#### Valuable Insights and Reports – Uncover Opportunities for Improvement and Growth

With Consat Telematics, you have access to real-time assignment status information, which is displayed prominently both in the vehicles and in the Traffic Studio application. The Traffic Management solution also provides two assignment reports that offer valuable insights into your fleet management operations, helping you improve operational efficiency and timetable-adherence.