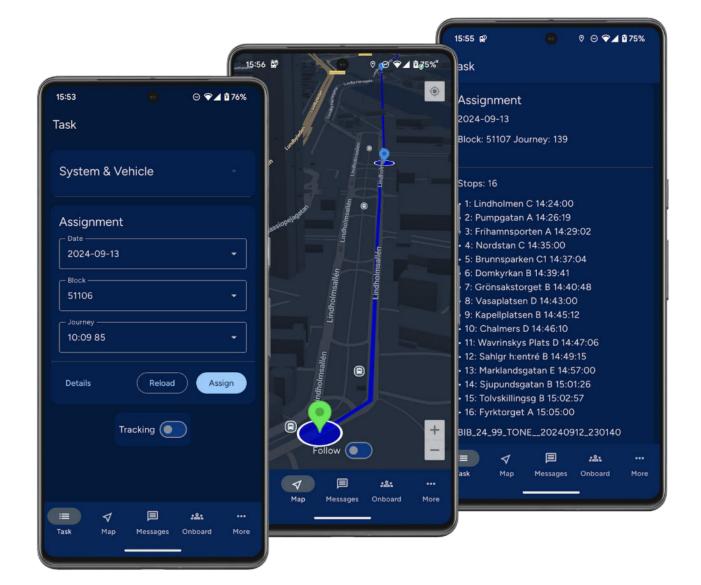

#### Empower drivers with simple, intuitive tools

Travelito is built with the driver in mind. Drivers select their vehicle, assign it to a journey block, and the app does the rest. They'll have their route, timetable, and stop information all in one place, displayed clearly on the screen with a simple map view for navigation. It's intuitive, efficient, and keeps your drivers focused on delivering great service.

#### Enable seamless communication with traffic controllers

Keeping in touch with traffic controllers has never been easier. Travelito allows drivers to send and receive messages in real-time, using predefined or custom texts, ensuring fast and clear communication. Route deviations? Traffic disturbances? No problem. With Travelito, the entire team stays in sync, even when the unexpected happens.

#### Capture passenger data effortlessly

Manual passenger reporting is made effortless. Drivers can quickly input the number of passengers boarding and alighting, and this data is sent straight to traffic controllers, appearing as if it came from an automatic passenger counter. You'll have the data you need to keep operations running smoothly and efficiently.