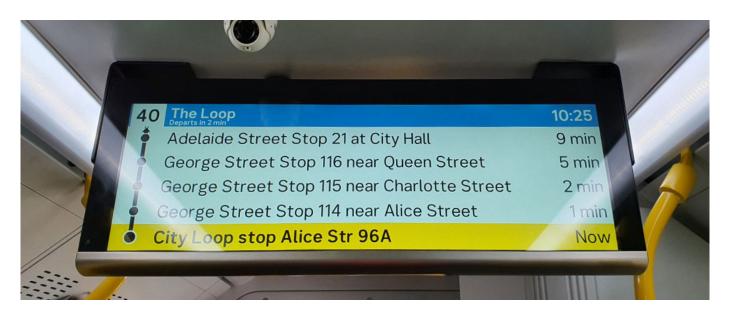

# Our Passenger Information Displays

Consat Telematics also offers passenger information displays purpose-built for public transportation. Key features include:

- Onboard and at-stop displays: Designed to provide clear and reliable information both inside vehicles and at stations.
- Flexible sizes and configurations: Available in various dimensions and adaptable setups to suit different environments and operational needs.
- Seamless integration: Fully compatible with existing traffic systems, ensuring smooth data synchronisation and consistent passenger communication.

These displays enhance the overall passenger experience by ensuring timely and accessible updates at every stage of their journey.

|      | 12:09  |
|------|--------|
| ur   | 21 min |
| 5    | 3 min  |
| nade | 1 min  |
|      | now    |
|      | passed |
|      |        |