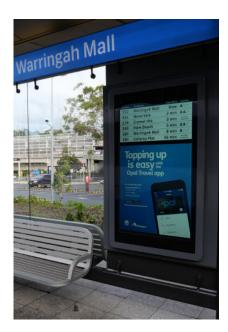

# Our Passenger Information Displays

Consat Telematics also offers passenger information displays purpose-built for public transportation. Key features include:

- Onboard and at-stop displays: Designed to provide clear and reliable information both inside vehicles and at stations.
- Flexible sizes and configurations: Available in various dimensions and adaptable setups to suit different environments and operational needs.
- Seamless integration: Fully compatible with existing traffic systems, ensuring smooth data synchronisation and consistent passenger communication.

These displays enhance the overall passenger experience by ensuring timely and accessible updates at every stage of their journey.

|      | 12:09  |
|------|--------|
| ur   | 21 min |
| 5    | 3 min  |
| nade | 1 min  |
|      | now    |
|      | passed |
|      |        |